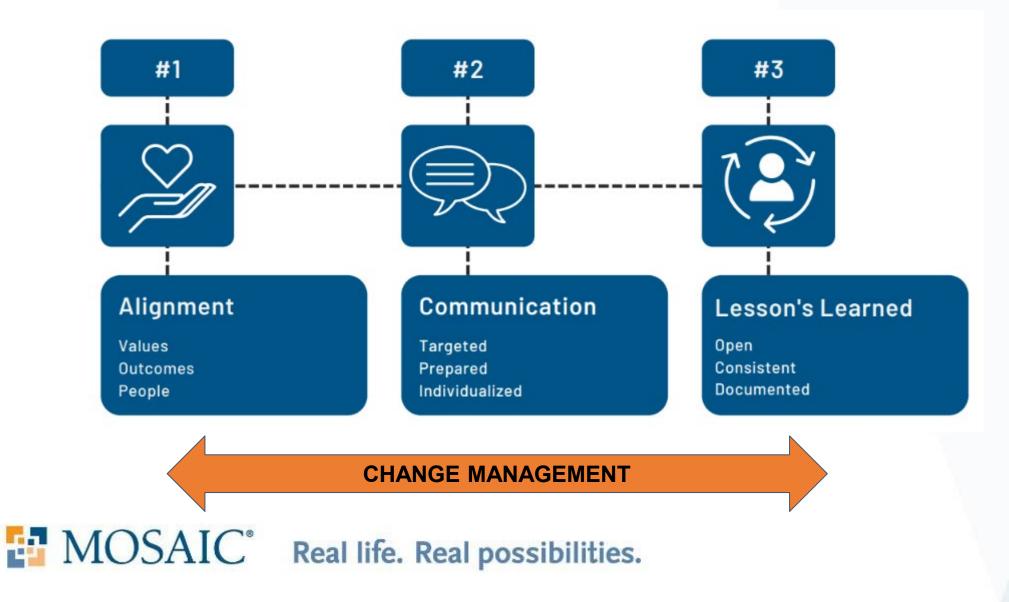

# Top 3 Pillars of Successful Integration

# MOSAIC<sup>®</sup>

ALL ALL

- Continuity of quality services for people supported
- Smooth, respectful transition for the workforce
- Remain aligned to our mission, vision and values
- Honor the legacy of service from both organizations
- Commit to a collaborative integration process

- Clear, consistent, positive messaging to all stakeholders jointly from both parties
- Transparency regarding major change impacts occurring at Day 1
- Communicate in the ways the oncoming organization is familiar with
- Individualize communications based on audience

- Integration objectives must be aligned, defined, measured and tracked
- Integration work must be prioritized at both organizations
- Challenge the assumption that OldCo has better structure, processes, or systems than NewCo
- Be intentional about cultural integration throughout the project
- Complete Lessons Learned (be open to feedback)