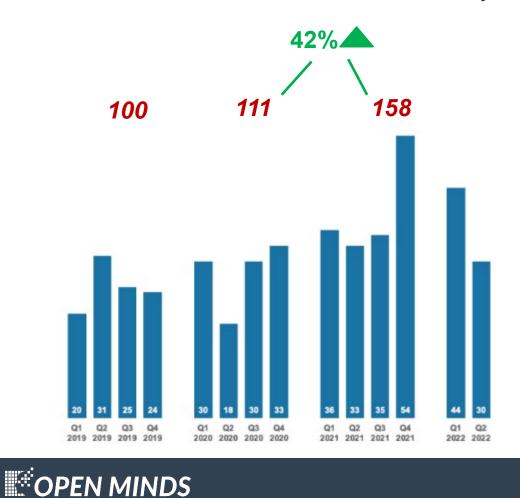

## Why This Is Important: Frenzied Pace Of M&A

Total Behavioral Health Transactions by Quarter

52% 76 **59 50** Q1 Q2 Q3 Q4 Q1 Q2 Q3 Q4 Q1 Q2 Q3 Q4 Q1 Q2 2020 2020 2020 2020 2021 2021 2021 2021 2022 2022 2019 2019 2019 2019

## Why This Is Important: Frenzied Pace Of M&A