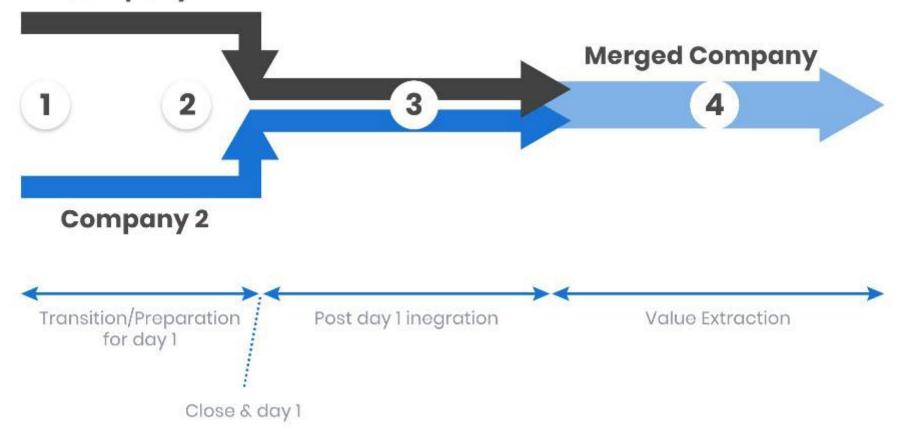

### What Is M&A Post Merger Integration?

M&A integration or Post-Merger Integration (PMI) is the process of bringing two or more companies together with the aim of maximizing synergies to ensure that the deal lives up to its predicted value.

## **Post Merger Integration**

#### Company 1

## **Before the Transaction**

# After the Transaction